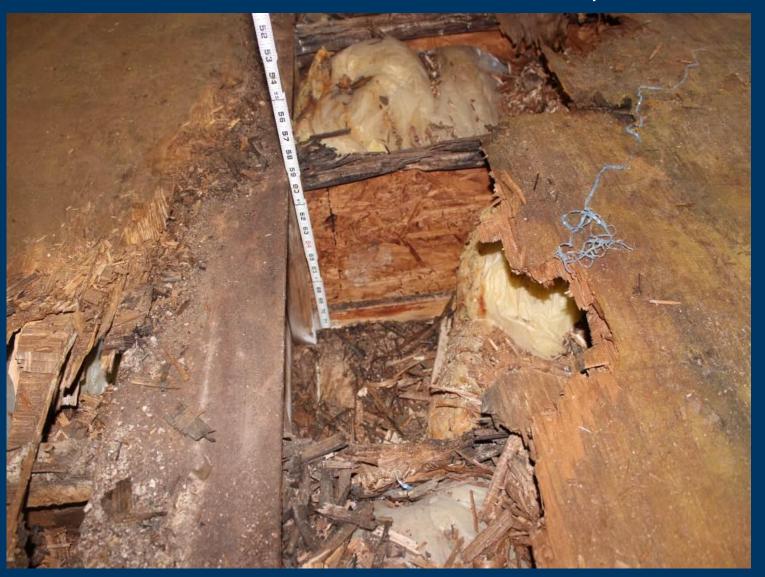

#### Example 8: Wood Rot on Floor/Roof

#### Example 8 : Wood Rot on Floor/Roof

#### Example 8 : Wood Rot on Floor/Roof

Origin (Source + Path) = Indoor Humidity + Cold Roof

Cause: What one thing? = Construction Delay