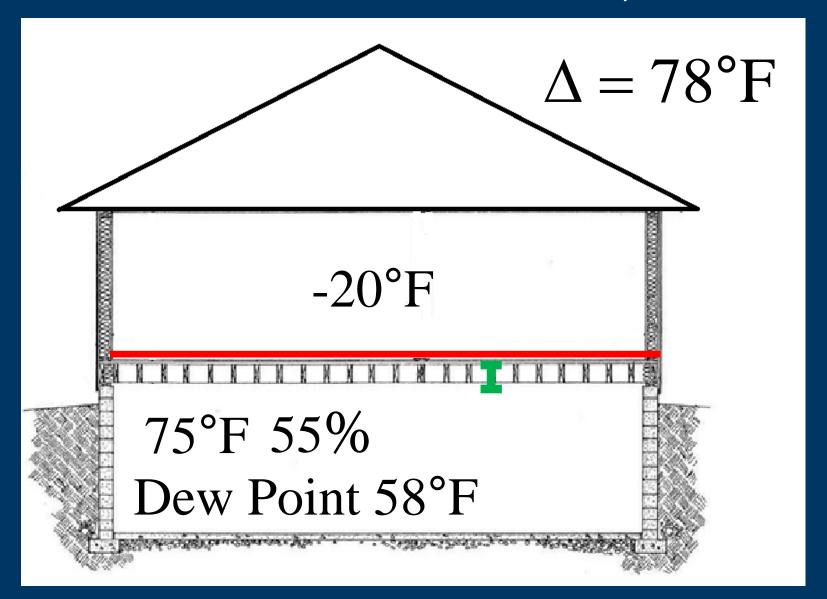

#### Example 8 : Wood Rot on Floor/Roof

Origin (Source + Path) = Indoor Humidity + Cold Roof

Cause: What one thing? = Construction Delay