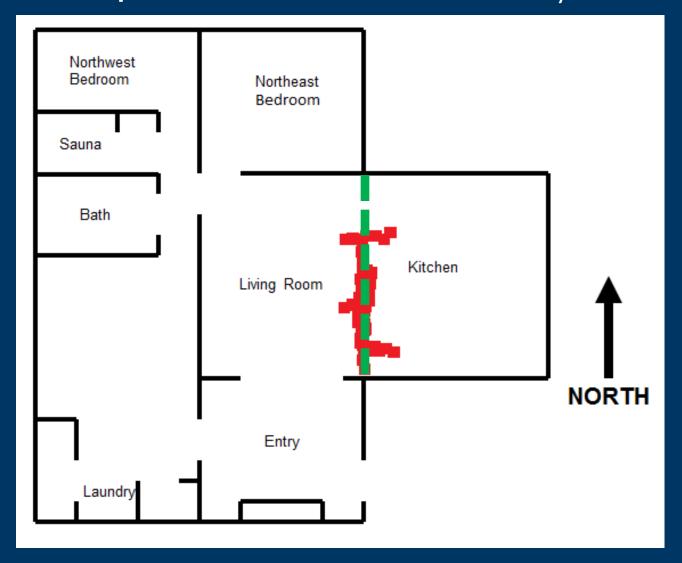

#### Example 8: Wood Rot on Floor/Roof

#### Example 8 : Wood Rot on Floor/Roof

#### Example 8 : Wood Rot on Floor/Roof

Origin (Source + Path) = Indoor Humidity + Cold Roof

Cause: What one thing? = Construction Delay