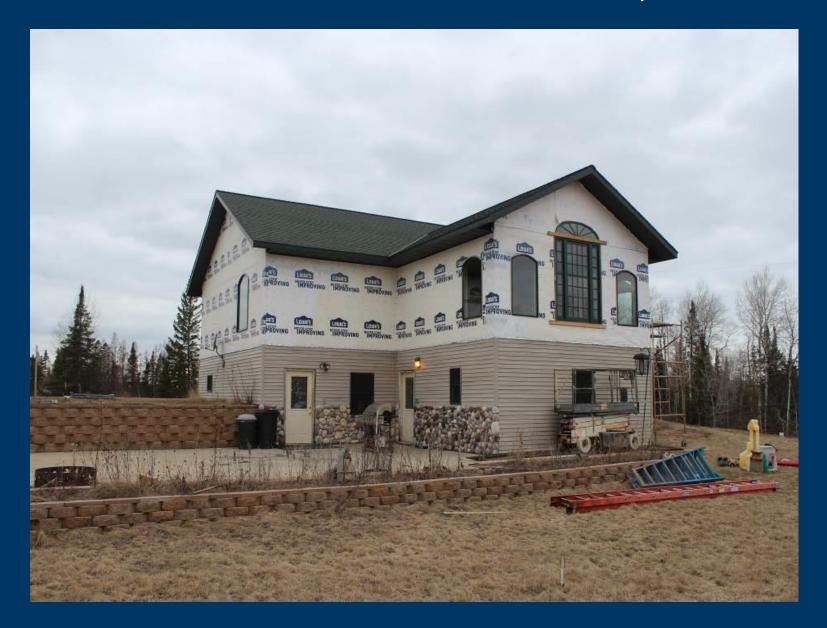

#### Example 8: Wood Rot on Floor/Roof

#### Example 8 : Wood Rot on Floor/Roof

#### Example 8 : Wood Rot on Floor/Roof

Origin (Source + Path) = Indoor Humidity + Cold Roof

Cause: What one thing? = Construction Delay