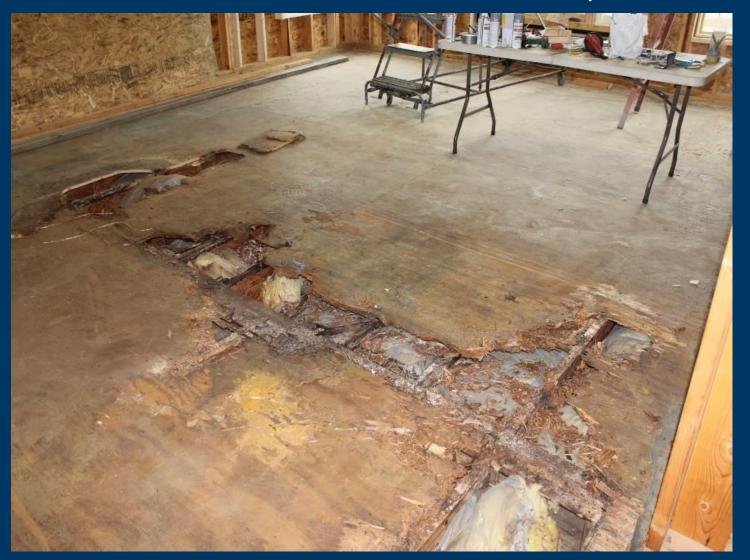

#### Example 8: Wood Rot on Floor/Roof

#### Example 8 : Wood Rot on Floor/Roof

#### Example 8 : Wood Rot on Floor/Roof

Origin (Source + Path) = Indoor Humidity + Cold Roof

Cause: What one thing? = Construction Delay