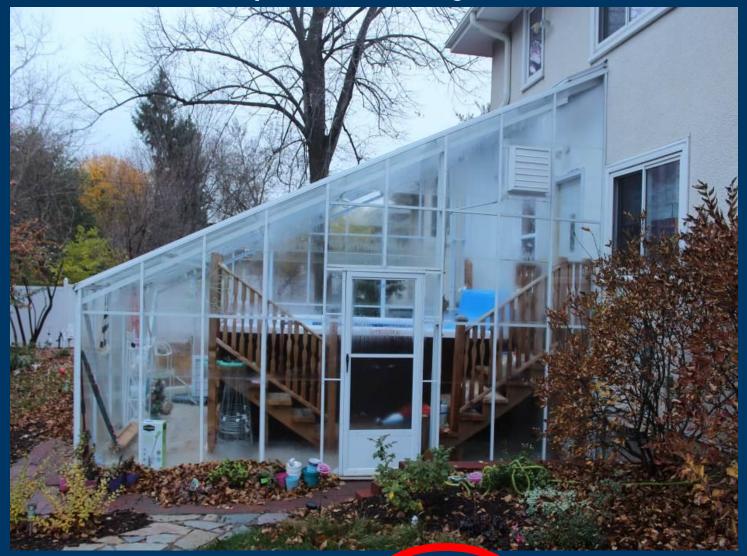

#### Example 7 : Design Issue

The pool enclosure was not suitable for its intended use

(Source + Path) = Indoor Humidity + cold walls

#### Example 7 : Design Issue

Cause: What one thing? = Design or Construction